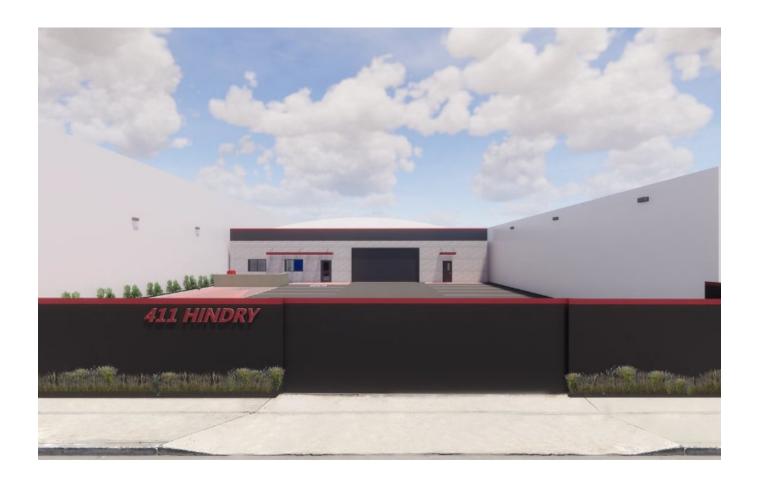

## 411 S Hindry Ave Inglewood, CA 90301

Industrial Property For Sale

## **PROPERTY FACTS**

| Property<br>Type             | Industrial    | Year Built                              | 1959             |
|------------------------------|---------------|-----------------------------------------|------------------|
| Property<br>Subtype          | Manufacturing | Parking<br>Ratio                        | 2.91/1,000<br>SF |
| Building<br>Class            | С             | Clear<br>Ceiling<br>Height              | 12 FT 4 IN       |
| Lot Size                     | 0.44 AC       | No. Drive In<br>/ Grade-<br>Level Doors | 1                |
| Rentable<br>Building<br>Area | 12,800 SF     | Opportunity<br>Zone                     | <sup>/</sup> No  |
| No. Stories                  | 1             |                                         |                  |

## AMENITIES

| Fenced           | Security  | Yard | Storage |
|------------------|-----------|------|---------|
| Lot              | System    |      | Space   |
| Front<br>Loading | Skylights |      |         |